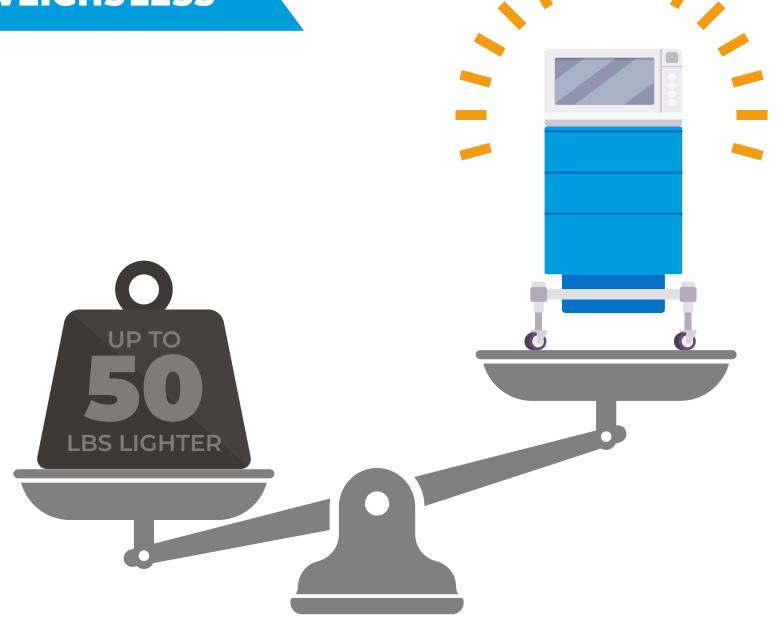

#### **WEIGHSLESS**

Non-powered carts are up to 50 lbs. lighter than powered carts, making them easier for nurses to maneuver and reducing on the job injuries related to muscle strain.